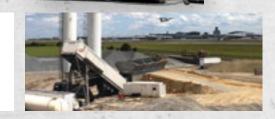

## MOBILE WET-BATCH-PLANT FOR HIGH-PERFORMANCE CONCRETE

The **EUROMIX® 4000** with a capacity up to 230 yd³/hr is perfectly suited for high capacity projects. Short installation times, optimum logistics, year-round operation and value retention are major features of this plant type.

EUROMIX® 4000

Output capacity of hardened concrete [yd³/hr] up to 230

Mixer output of hardened concrete [yd³/batch] 5.2

Filling volume mixer [gal/batch]

WATCH THE
EASY INSTALLATION
OF EUROMIX®
PLANTS

HIGH-PERFORMANCE TWIN-SHAFT-MIXER