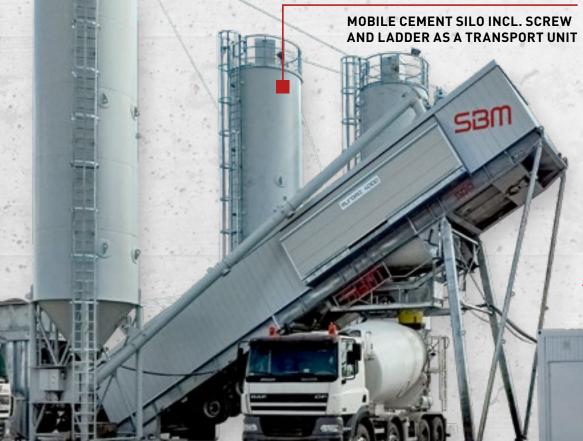

## MOBILE WET-BATCH-PLANT FOR HIGH-PERFORMANCE CONCRETE

The **EUROMIX® 4000** with a capacity up to 230 yd³/hr is perfectly suited for high capacity projects. Short installation times, optimum logistics, year-round operation and value retention are major features of this plant type.

EUROMIX® 4000

Output capacity of hardened concrete [yd³/hr] up to 230

Mixer output of hardened concrete [yd³/batch] 5.2

Filling volume mixer [gal/batch]

WATCH THE
EASY INSTALLATION
OF EUROMIX®
PLANTS

HIGH-PERFORMANCE TWIN-SHAFT-MIXER